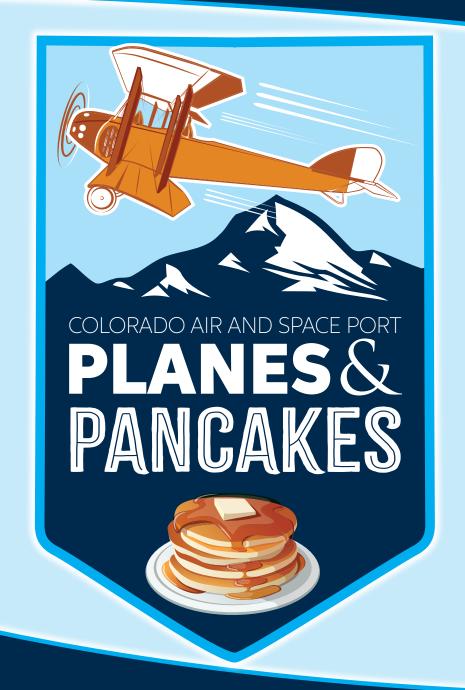

## SATURDAY, APRIL 29, 7-11 A.M.

5200 Front Range Pkwy. | Watkins

Chow down on some good ol' pancakes, mingle with community members, and see some beautiful airplanes.

All donations will benefit Riverdale Animal Shelter. Donate by scanning the QR code, and please mention the CASP pancake breakfast in the Note field.

We will be serving pancakes and coffee while supplies last. This will be an outdoor event so dress accordingly for weather. Should the weather not cooperate, we will cancel the event 24 hours in advance.